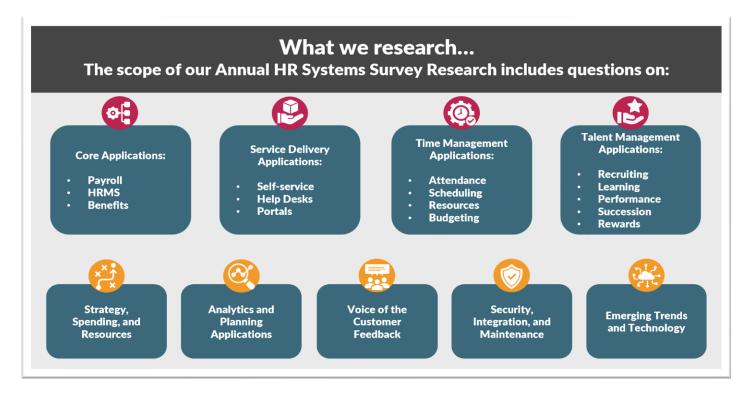

### Take part in the world's most renowned and longest-running industry survey!

**A 28-year research effort...** each year between **April and July**, over 3,000+ unique global organizations participate in our Annual HR Systems Survey - the industry's most **extensive**, **longest-running global research effort** of the HR Systems market delivering critical **Voice of the Customer** feedback on current and future HR technology experience, spending, adoption, and outcomes.