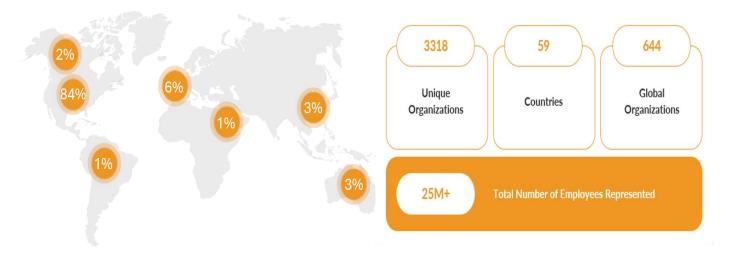

### Take part in the world's most renowned and longest-running industry survey!

**A 28-year research effort...** each year between **April and July**, over 3,000+ unique global organizations participate in our Annual HR Systems Survey - the industry's most **extensive**, **longest-running global research effort** of the HR Systems market delivering critical **Voice of the Customer** feedback on current and future HR technology experience, spending, adoption, and outcomes.