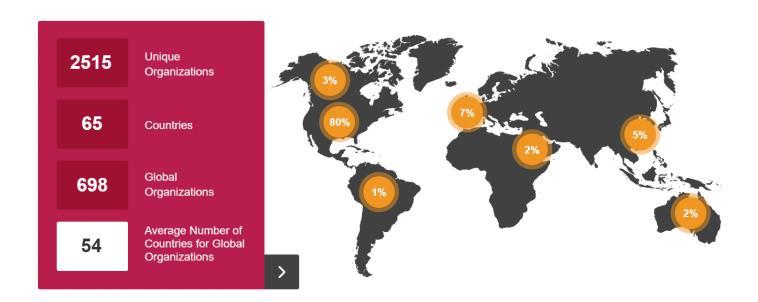

## Take part in the world's most renowned and longest-running industry survey!

A 27-year research effort... each year between May and July, over 2,500 unique global organizations encourage their customer/member base to complete our Annual HR Systems Survey - the industry's most extensive, longest-running global research effort of the HR Systems market delivering critical Voice of the Customer feedback on current and future HR technology spending, adoption, and value achieved.