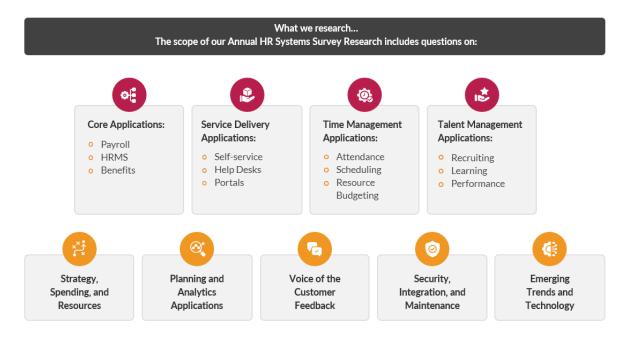

## Take part in the world's most renowned and longest-running industry survey!

A 27-year research effort... each year between May and July, over 2,500 unique global organizations encourage their customer/member base to complete our Annual HR Systems Survey - the industry's most extensive, longest-running global research effort of the HR Systems market delivering critical Voice of the Customer feedback on current and future HR technology spending, adoption, and value achieved.